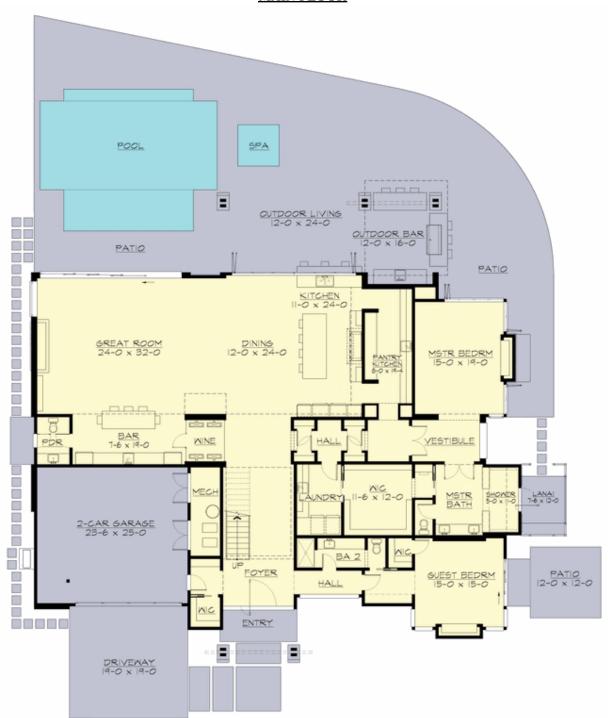

## **MAIN FLOOR**

### **Area Summary**

Total Area: 5655 sq. ft.
Main Floor: 3737 sq. ft.
Upper Floor: 1918 sq. ft.
Garage Floor: 630 sq. ft.