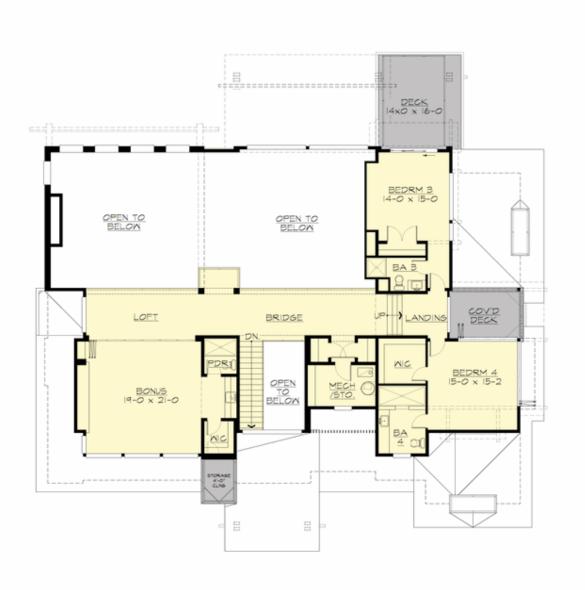

## **UPPER FLOOR**

### **Area Summary**

Total Area: 5655 sq. ft.
Main Floor: 3737 sq. ft.
Upper Floor: 1918 sq. ft.
Garage Floor: 630 sq. ft.